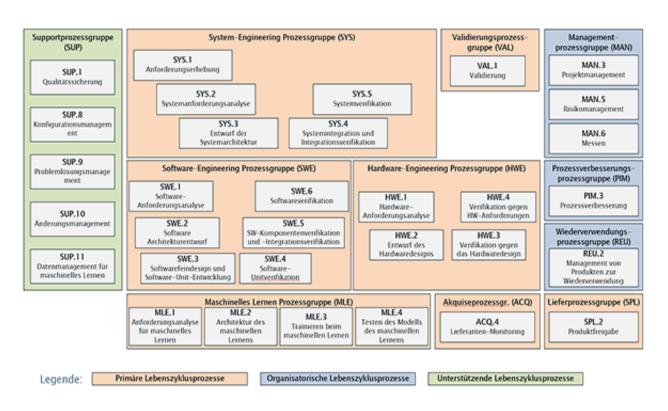

## Automotive SPICE™ 4.0 Prozessdarstellung

More than 700 definitions and explanations cover software quality management and software engineering. The active and passive help system guides you through the questionnaire. You can make notes which will help you interpreting your results.